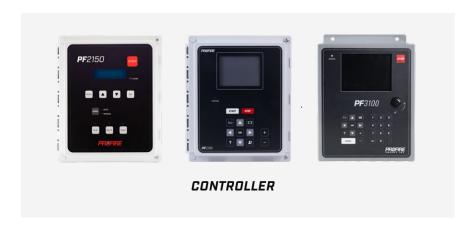

#### CUSTOMIZE WITH YOUR CHOICE OF

#### FLEXIBLE CONFIGURATION

- Designed for applications up to 4.5MM BTU
- ✓ 24VDC / 12VDC low power
- ✓ Left or right inlet designs
- Mounting options to support your application
- PF2200, PF2150, PF2100 and PF3100 compatible
- ✓ Multiple Fuel Train Styles