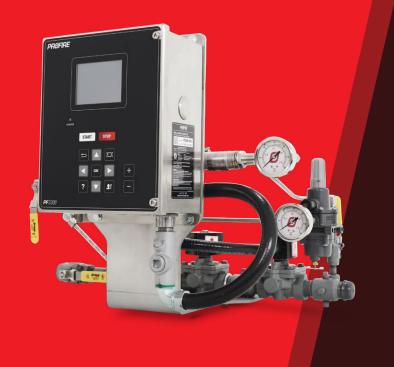

# PRO-QS FUEL TRAIN SERIES

Compact. Elite. Fully Customizable. Our modular PRO QS Series comes equipped with a Profire BMS Controller, built-in safeguards, and automated temperature controls, providing safe operation with emergency shutdowns in single or double-block configurations. This fuel train standardizes your processing equipment and delivers top performance for new or retrofit applications.

#### FLEXIBLE CONFIGURATION

- Designed for applications up to 4.5MM BTU
- ✓ 24VDC / 12VDC low power
- ✓ Left or right inlet designs
- Mounting options to support your application
- PF2200, PF2150, PF2100 and PF3100 compatible
- ✓ Multiple Fuel Train Styles