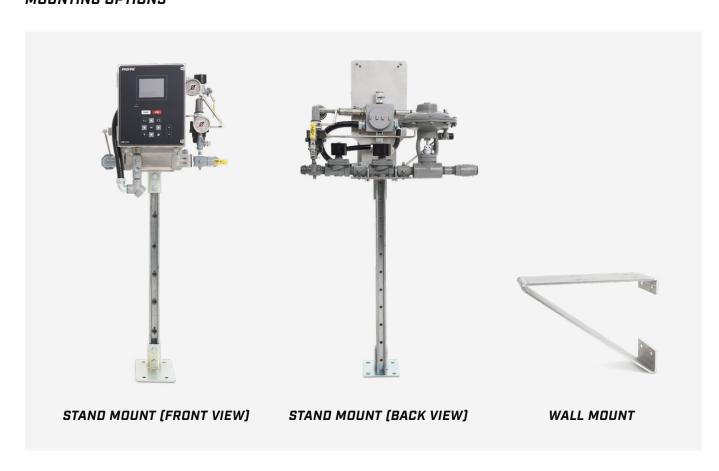

EE WATER KNOCKOUT | HEATED SEPARATOR  | SALT BATH HEATER |
| GAS PRODUCTION UNIT | HEATED TANK       | HEATER TREATER   |
|                     |                   |                  |

#### CUSTOMIZE WITH YOUR CHOICE OF





#### REDUCE COST & COMPLEXITY

- Factory function tested
- Simplified Installation
- Mechanically and electrically pre-assembled
- Supports new installations and retrofits

#### FLEXIBLE CONFIGURATION

- Designed for applications up to 4.5MM BTU
- ✓ 24VDC / 12VDC low power
- ✓ Left or right inlet designs
- Mounting options to support your application
- PF2200, PF2150, PF2100 and PF3100 compatible
- ✓ Multiple Fuel Train Styles

#### PURPOSE BUILT

- ✓ Plug & play solution
- ✓ Painless procurement
- Operational compliance
- ✓ Increase efficiency

### MOUNTING OPTIONS